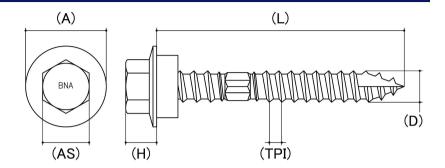

CAD drawings shown for graphic representation only.\*

| Size         | Thread Pitch<br>(TPI) | Thread Type | Product Diameter (D)<br>(mm) |      | Head Diameter (A)<br>(mm) |       | Head Height (H)<br>(mm) | Driver Bit Size (AS)<br>(inches) | sku<br>(qfind) |
|--------------|-----------------------|-------------|------------------------------|------|---------------------------|-------|-------------------------|----------------------------------|----------------|
|              |                       |             | Min                          | Max  | Min                       | Max   | Nom                     | Nom                              | (qiilid)       |
| 12g (5.50mm) | 11                    | Coarse      | 5.30                         | 5.40 | 14.10                     | 14.40 | 6.60                    | 5/16                             | 061211C4NTG    |